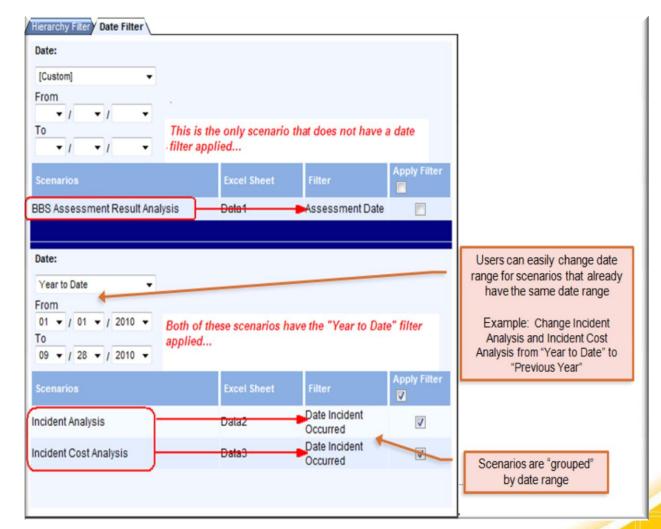

# **Bundled Scenarios – Date Filtering**

Filtering a Bundled Scenario across multiple scenarios in a bundle on one filter page using Date Filters with an option to 'Filter all Scenarios'

# **Bundled Scenarios – Hierarchy Filtering**

You can filter a **Bundled Scenario** across multiple scenarios in a bundle on one filter page using **Hierarchy Filters** with an option to 'Filter all Scenarios'

| Hierarchy Types : Department 1 👻 4  | Hierarchy<br>Selection : Rese | set to All               |                   | Departments, Divisions,<br>Regions, Organization |  |
|-------------------------------------|-------------------------------|--------------------------|-------------------|--------------------------------------------------|--|
| Clear and remove all existing hiera | archy filters                 |                          | 1                 |                                                  |  |
| Scenarios                           | Excel Sheet                   | Filter                   | Apply<br>Filter 🔲 |                                                  |  |
| Environmental Consequence Analysis  | ENV                           | Site                     |                   |                                                  |  |
|                                     |                               | Department 1             |                   |                                                  |  |
| Findings Analysis                   | FIN                           | Region5 (Finding)        | _                 |                                                  |  |
|                                     |                               | Site (Finding)           |                   | Shows all scenarios fo                           |  |
| User can or                         |                               | Division5 (Finding)      |                   | the current bundle                               |  |
| existing hiera                      | rcny filters                  | Department1 (Finding)    |                   |                                                  |  |
|                                     |                               | Organization5 (Finding)  |                   |                                                  |  |
| Findings Analysis                   | FIN2                          | Organization5 (Finding)  |                   |                                                  |  |
|                                     |                               | Division5 (Finding)      |                   |                                                  |  |
|                                     |                               | Department1 (Finding)    |                   |                                                  |  |
|                                     |                               | Site (Finding)           |                   |                                                  |  |
|                                     |                               | Region5 (Finding)        |                   |                                                  |  |
| ncident Analysis                    | NM_ALL                        | Organization1 (Incident) |                   |                                                  |  |
|                                     |                               | Department 1             |                   |                                                  |  |
|                                     |                               | Site                     |                   | Hover over links to see                          |  |
| ncident Rate Analysis               | RAT                           | Site (Workhour)          |                   | current filter useful to                         |  |
| ncident Subtype Analysis            | NM_INJ                        | Division 5               |                   | find hierarchy filter                            |  |
|                                     |                               | Site                     |                   | conflicts                                        |  |
|                                     |                               | Department 1             |                   |                                                  |  |
|                                     |                               | Organization5 (Incident) |                   |                                                  |  |
|                                     |                               | Region 5                 |                   |                                                  |  |