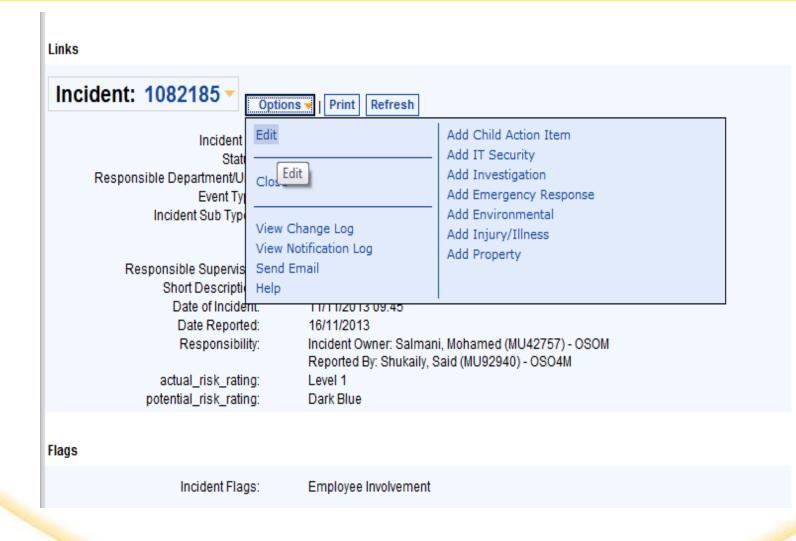

## Navigation

- Navigation is more direct and simpler, reducing the chance of errors.
- The Read Only Page (ROP) is the focal point of user activities for all modules, with the new Options Menu visible on all ROPs, providing shortcuts for all activities, including workflow.

### Navigation – Option Menu Concepts

- The Options Menu shows all activities that you can perform for a given record.
- The items or activities you see are based on permissions, assignment to a responsibility at the current status, conditions, and the type of children records available.
- From the Options Menu, you can:
  - Edit the record
  - Progress Workflow
  - View Notification and Change Logs
  - Send an Email with a link to the record

## Navigation – Options Menu Concepts

- The Options Menu is divided into the following sections:
  - Available activities
  - Available workflow actions
  - Child records that can be added
  - Additional actions for the record