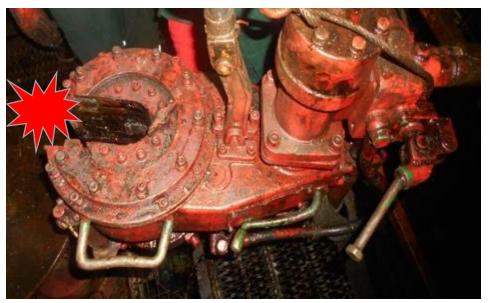

## What happened

While the Floorman was pushing the Sucker Rod power tong toward the Mast, the power tong operated pinching his finger in the jaws.

Mr. Musleh asks the questions of can it happen to you?