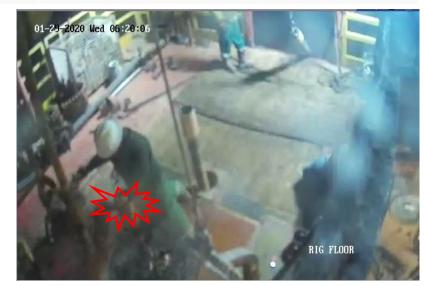

## What happened

While the Floorman was attempting to latch the elevator, he crushed his left thumb between the elevator and the drill pipe.

Mr. Musleh asks the questions of can it happen to you?

- 1. Do you stop and ask for help when needed?
- 2. Do you ensure you keep your hands and fingers away from pinch points?
- 3. Do you ensure you identify all hazards before starting a task?