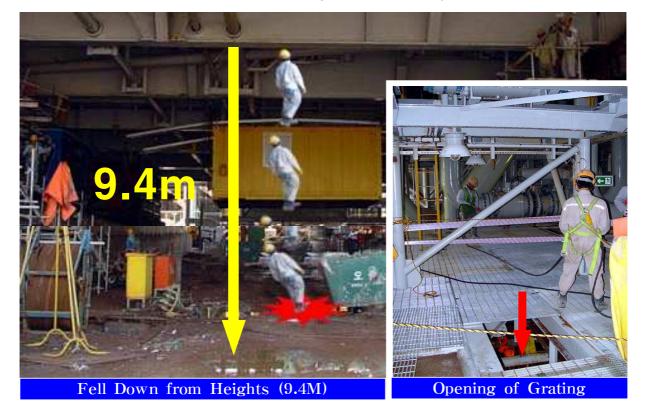

# SAFETY ALERT SUMMARY:

The injured was helping Washing works by Painting Team on Cellar Deck 40.

He was moving next area during the washing work. He tripped on rectified and fell down through the opening of grating.

At that time, he was grasping the washing hose and jumped to the ground level.

His co-worker called SHI Emergency Response Team immediately.

SHI Rescue Team dispatched the accident area Cellar Deck below.

### **MAIN FINDING**

- The opening of grating was not covered.
- The injured did not identified on grating condition.