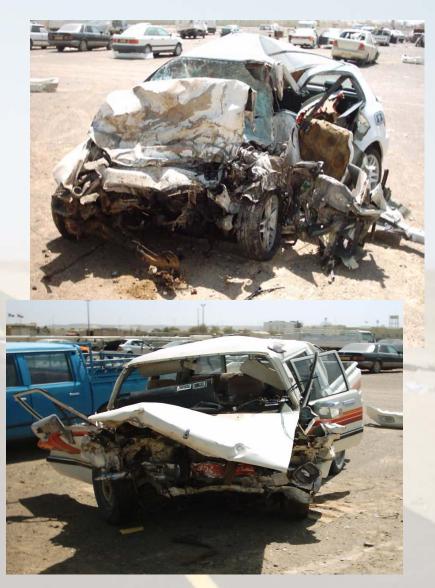

## Multiple Fatality: 19<sup>th</sup> June 04

While returning to a seismic crew at 00:30 on the 19<sup>th</sup> June. Two employees in a Honda civic collided with a 3<sup>rd</sup> party pickup on a straight road, approximately 30km southwest of Ibri. All three people involved in the incident were killed.

## Key Issues:

The incident appears to have been caused by the 3<sup>rd</sup> party veering onto the wrong side of the road.

- •Contributory factors:
  - Using private vehicles outside work hours
  - Driving long distances after work and at night
  - Fatigue
  - None of those involved were wearing seat belts