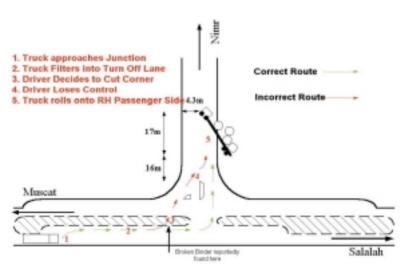

### **INCIDENT**

On reaching the Nimr turn-off on the Muscat Salalah road, AMT Kenworth trailer with 4 reels Centrilift ESP cable, turns left towards Nimr using the wrong (left hand lane) side of junction traffic island Driver loses control of the truck

Both truck & trailer topple onto passenger side & slide 6m+Driver uninjured

Truck suffered damage to cab & trailer on Nearside

All four reels and cable suffer severe impact damage