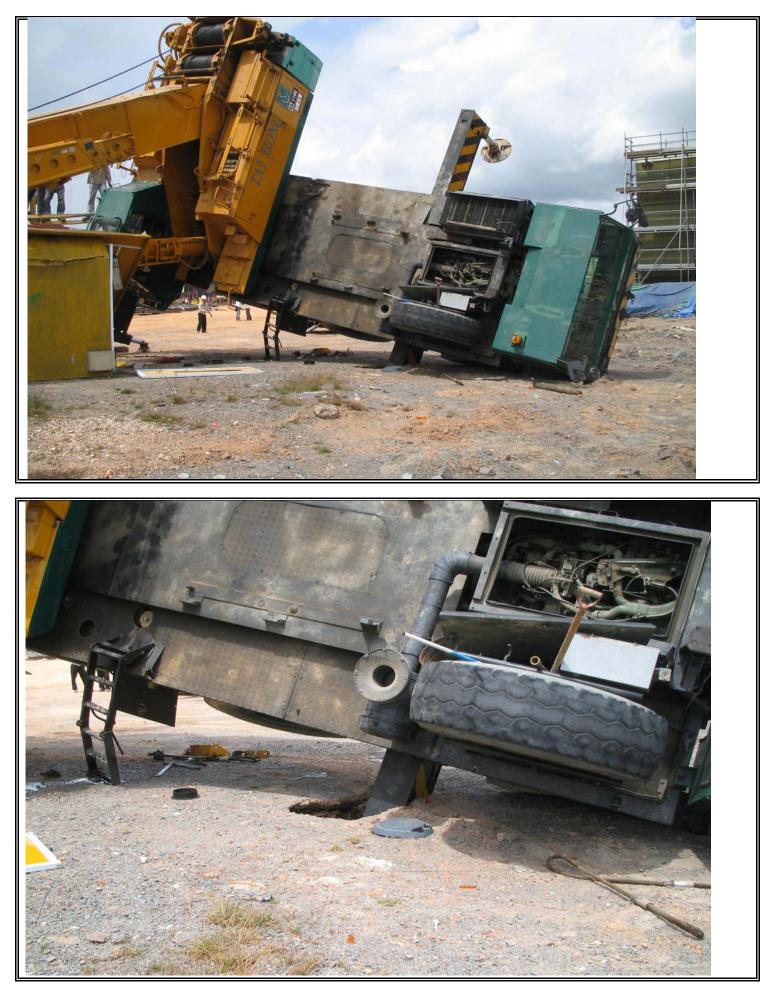

• Incident with Injury (Accident)

WHERE AND WHEN

| Location of Incident                                                                                                                                                                                                                                                                                                                                            | Date of Inc                  | ident Time of Incident                                    |  |  |  |  |
|-----------------------------------------------------------------------------------------------------------------------------------------------------------------------------------------------------------------------------------------------------------------------------------------------------------------------------------------------------------------|------------------------------|-----------------------------------------------------------|--|--|--|--|
| PT Bintan Offshore                                                                                                                                                                                                                                                                                                                                              | 28/02/20                     | 07 11:20 Hrs (SIN) /<br>10:20 Hrs (IND)                   |  |  |  |  |
| PARTIES INVOLVED                                                                                                                                                                                                                                                                                                                                                |                              |                                                           |  |  |  |  |
| Company/Trade Caused the Incident<br>Tat Hong Plant Leasing Pte Ltd                                                                                                                                                                                                                                                                                             |                              | Company/ Trade Affected by the Incident<br>Crane Operator |  |  |  |  |
| No. of People Injured<br>1 (Deceased)                                                                                                                                                                                                                                                                                                                           | Witness<br>TBA               |                                                           |  |  |  |  |
| PEOPLE INJURED                                                                                                                                                                                                                                                                                                                                                  |                              |                                                           |  |  |  |  |
| Name of Injured Person<br>TBA                                                                                                                                                                                                                                                                                                                                   | Company / Trades<br>Tat Hong | Designation<br>Crane Operator                             |  |  |  |  |
| WHAT HAPPENED?   At the time of the incident, the crane operator was operating a 100ton mobile crane when it toppled over to its side during the lifting for the civil and development work.   The initial site investigation showed that the loose base plate hit the Operator when he jump from the cabin. The operator pass away on arrival at the hospital. |                              |                                                           |  |  |  |  |
| REPORTED BY                                                                                                                                                                                                                                                                                                                                                     |                              |                                                           |  |  |  |  |
| Reported By                                                                                                                                                                                                                                                                                                                                                     | Designation                  | Reported Date                                             |  |  |  |  |
| Derek Sim                                                                                                                                                                                                                                                                                                                                                       | HSE Manager                  | 28/02/2007                                                |  |  |  |  |