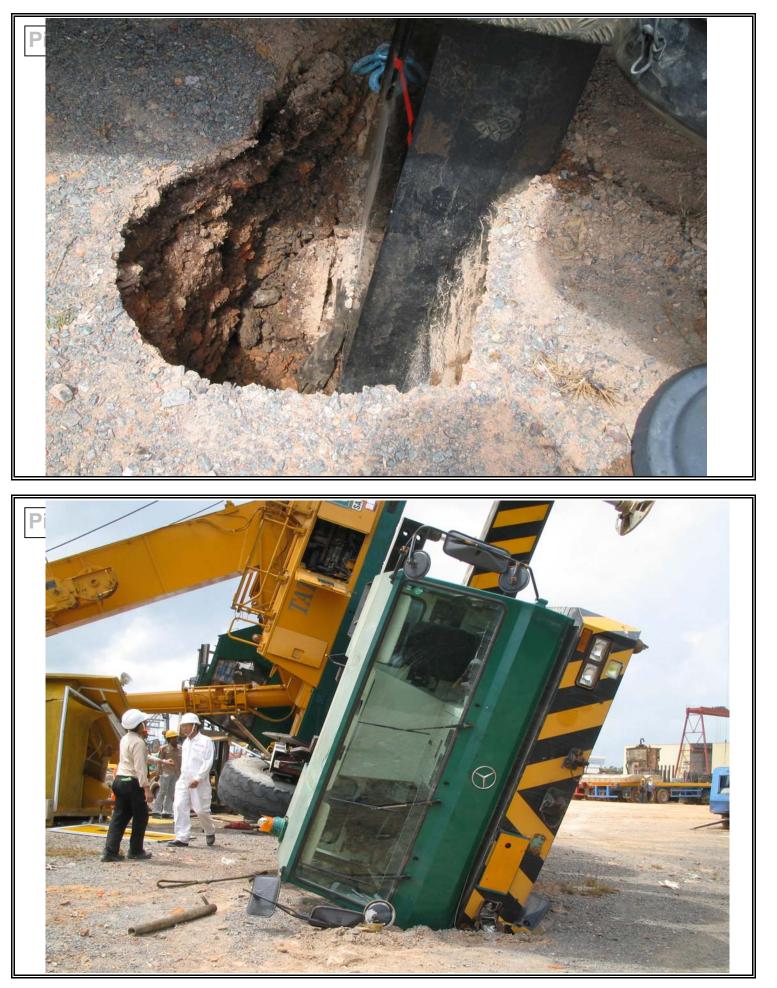

• Incident with Injury (Accident)

WHERE AND WHEN

| Location of Incident                                                                                                                                                                                                                                                                                                                                            | Date of Inc                  | ident Time of Incident                                    |  |  |  |  |
|-----------------------------------------------------------------------------------------------------------------------------------------------------------------------------------------------------------------------------------------------------------------------------------------------------------------------------------------------------------------|------------------------------|-----------------------------------------------------------|--|--|--|--|
| PT Bintan Offshore                                                                                                                                                                                                                                                                                                                                              | 28/02/20                     | 07 11:20 Hrs (SIN) /<br>10:20 Hrs (IND)                   |  |  |  |  |
| PARTIES INVOLVED                                                                                                                                                                                                                                                                                                                                                |                              |                                                           |  |  |  |  |
| Company/Trade Caused the Incident<br>Tat Hong Plant Leasing Pte Ltd                                                                                                                                                                                                                                                                                             |                              | Company/ Trade Affected by the Incident<br>Crane Operator |  |  |  |  |
| No. of People Injured<br>1 (Deceased)                                                                                                                                                                                                                                                                                                                           | Witness<br>TBA               |                                                           |  |  |  |  |
| PEOPLE INJURED                                                                                                                                                                                                                                                                                                                                                  |                              |                                                           |  |  |  |  |
| Name of Injured Person<br>TBA                                                                                                                                                                                                                                                                                                                                   | Company / Trades<br>Tat Hong | Designation<br>Crane Operator                             |  |  |  |  |
| WHAT HAPPENED?   At the time of the incident, the crane operator was operating a 100ton mobile crane when it toppled over to its side during the lifting for the civil and development work.   The initial site investigation showed that the loose base plate hit the Operator when he jump from the cabin. The operator pass away on arrival at the hospital. |                              |                                                           |  |  |  |  |
| REPORTED BY                                                                                                                                                                                                                                                                                                                                                     |                              |                                                           |  |  |  |  |
| Reported By                                                                                                                                                                                                                                                                                                                                                     | Designation                  | Reported Date                                             |  |  |  |  |
| Derek Sim                                                                                                                                                                                                                                                                                                                                                       | HSE Manager                  | 28/02/2007                                                |  |  |  |  |