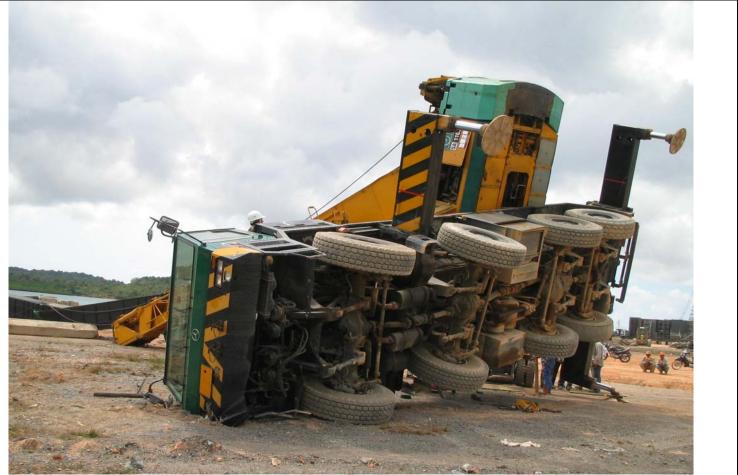

• Incident with Injury (Accident)

WHERE AND WHEN

| Location of Incident                                                                                                                                                                                                                                                                                                                                            | Date of Inc                  | ident Time of Incident                                    |  |  |  |  |
|-----------------------------------------------------------------------------------------------------------------------------------------------------------------------------------------------------------------------------------------------------------------------------------------------------------------------------------------------------------------|------------------------------|-----------------------------------------------------------|--|--|--|--|
| PT Bintan Offshore                                                                                                                                                                                                                                                                                                                                              | 28/02/20                     | 07 11:20 Hrs (SIN) /<br>10:20 Hrs (IND)                   |  |  |  |  |
| PARTIES INVOLVED                                                                                                                                                                                                                                                                                                                                                |                              |                                                           |  |  |  |  |
| Company/Trade Caused the Incident<br>Tat Hong Plant Leasing Pte Ltd                                                                                                                                                                                                                                                                                             |                              | Company/ Trade Affected by the Incident<br>Crane Operator |  |  |  |  |
| No. of People Injured<br>1 (Deceased)                                                                                                                                                                                                                                                                                                                           | Witness<br>TBA               |                                                           |  |  |  |  |
| PEOPLE INJURED                                                                                                                                                                                                                                                                                                                                                  |                              |                                                           |  |  |  |  |
| Name of Injured Person<br>TBA                                                                                                                                                                                                                                                                                                                                   | Company / Trades<br>Tat Hong | Designation<br>Crane Operator                             |  |  |  |  |
| WHAT HAPPENED?   At the time of the incident, the crane operator was operating a 100ton mobile crane when it toppled over to its side during the lifting for the civil and development work.   The initial site investigation showed that the loose base plate hit the Operator when he jump from the cabin. The operator pass away on arrival at the hospital. |                              |                                                           |  |  |  |  |
| REPORTED BY                                                                                                                                                                                                                                                                                                                                                     |                              |                                                           |  |  |  |  |
| Reported By                                                                                                                                                                                                                                                                                                                                                     | Designation                  | Reported Date                                             |  |  |  |  |
| Derek Sim                                                                                                                                                                                                                                                                                                                                                       | HSE Manager                  | 28/02/2007                                                |  |  |  |  |