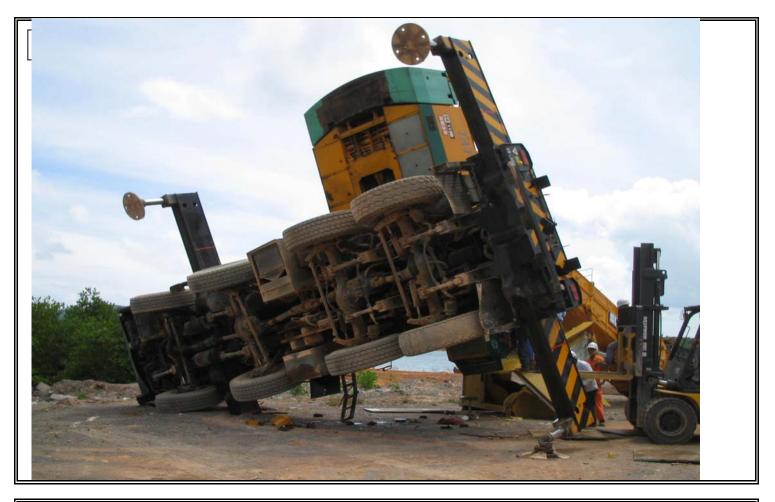

• Incident with Injury (Accident)

WHERE AND WHEN

| Location of Incident                                                                                                                                                                                                                                                                                                                                            | Date of Inc                  | ident Time of Incident                                    |  |  |  |  |
|-----------------------------------------------------------------------------------------------------------------------------------------------------------------------------------------------------------------------------------------------------------------------------------------------------------------------------------------------------------------|------------------------------|-----------------------------------------------------------|--|--|--|--|
| PT Bintan Offshore                                                                                                                                                                                                                                                                                                                                              | 28/02/20                     | 07 11:20 Hrs (SIN) /<br>10:20 Hrs (IND)                   |  |  |  |  |
| PARTIES INVOLVED                                                                                                                                                                                                                                                                                                                                                |                              |                                                           |  |  |  |  |
| Company/Trade Caused the Incident<br>Tat Hong Plant Leasing Pte Ltd                                                                                                                                                                                                                                                                                             |                              | Company/ Trade Affected by the Incident<br>Crane Operator |  |  |  |  |
| No. of People Injured<br>1 (Deceased)                                                                                                                                                                                                                                                                                                                           | Witness<br>TBA               |                                                           |  |  |  |  |
| PEOPLE INJURED                                                                                                                                                                                                                                                                                                                                                  |                              |                                                           |  |  |  |  |
| Name of Injured Person<br>TBA                                                                                                                                                                                                                                                                                                                                   | Company / Trades<br>Tat Hong | Designation<br>Crane Operator                             |  |  |  |  |
| WHAT HAPPENED?   At the time of the incident, the crane operator was operating a 100ton mobile crane when it toppled over to its side during the lifting for the civil and development work.   The initial site investigation showed that the loose base plate hit the Operator when he jump from the cabin. The operator pass away on arrival at the hospital. |                              |                                                           |  |  |  |  |
| REPORTED BY                                                                                                                                                                                                                                                                                                                                                     |                              |                                                           |  |  |  |  |
| Reported By                                                                                                                                                                                                                                                                                                                                                     | Designation                  | Reported Date                                             |  |  |  |  |
| Derek Sim                                                                                                                                                                                                                                                                                                                                                       | HSE Manager                  | 28/02/2007                                                |  |  |  |  |