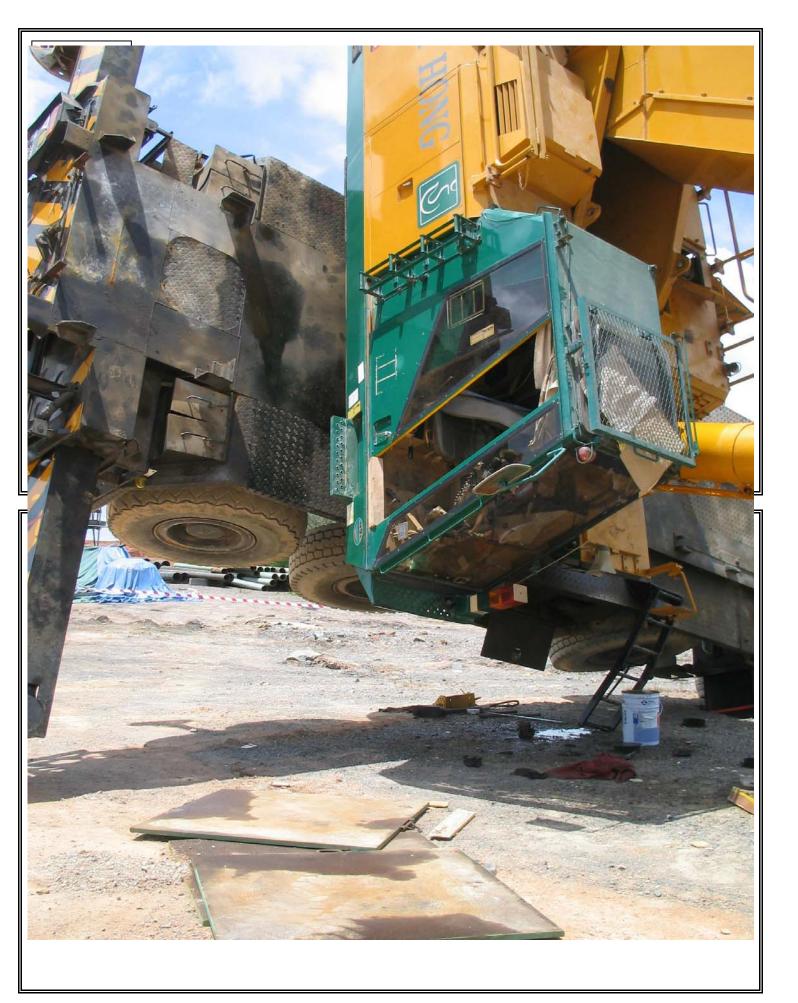

• Incident with Injury (Accident)

WHERE AND WHEN

| Location of Incident                                                                                                                                                                                                                                                                                                                                            | Date of Inc                  | ident Time of Incident                                    |  |  |  |  |
|-----------------------------------------------------------------------------------------------------------------------------------------------------------------------------------------------------------------------------------------------------------------------------------------------------------------------------------------------------------------|------------------------------|-----------------------------------------------------------|--|--|--|--|
| PT Bintan Offshore                                                                                                                                                                                                                                                                                                                                              | 28/02/20                     | 07 11:20 Hrs (SIN) /<br>10:20 Hrs (IND)                   |  |  |  |  |
| PARTIES INVOLVED                                                                                                                                                                                                                                                                                                                                                |                              |                                                           |  |  |  |  |
| Company/Trade Caused the Incident<br>Tat Hong Plant Leasing Pte Ltd                                                                                                                                                                                                                                                                                             |                              | Company/ Trade Affected by the Incident<br>Crane Operator |  |  |  |  |
| No. of People Injured<br>1 (Deceased)                                                                                                                                                                                                                                                                                                                           | Witness<br>TBA               |                                                           |  |  |  |  |
| PEOPLE INJURED                                                                                                                                                                                                                                                                                                                                                  |                              |                                                           |  |  |  |  |
| Name of Injured Person<br>TBA                                                                                                                                                                                                                                                                                                                                   | Company / Trades<br>Tat Hong | Designation<br>Crane Operator                             |  |  |  |  |
| WHAT HAPPENED?   At the time of the incident, the crane operator was operating a 100ton mobile crane when it toppled over to its side during the lifting for the civil and development work.   The initial site investigation showed that the loose base plate hit the Operator when he jump from the cabin. The operator pass away on arrival at the hospital. |                              |                                                           |  |  |  |  |
| REPORTED BY                                                                                                                                                                                                                                                                                                                                                     |                              |                                                           |  |  |  |  |
| Reported By                                                                                                                                                                                                                                                                                                                                                     | Designation                  | Reported Date                                             |  |  |  |  |
| Derek Sim                                                                                                                                                                                                                                                                                                                                                       | HSE Manager                  | 28/02/2007                                                |  |  |  |  |